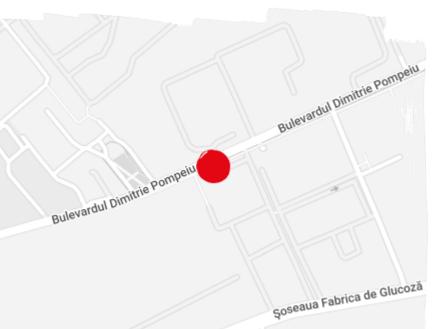

## Novo Business Park A

Bucharest, Sector 2, 6 Dimitrie Pompeiu Blvd.

\* Asking terms for m<sup>2</sup>/month

Location

Goode

Available space

4000 sq m

Available office space

### Public transport

Metro: M2 Bus: 243, 343, 461 Tram: 16, 36

& +40 21 302 3400 More information