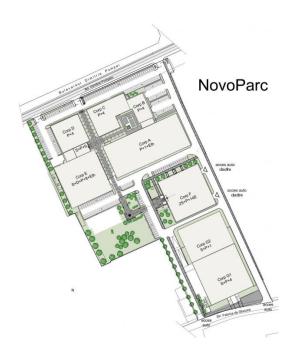

officefinder.ro

Office to let

## Novo Business Park A

Bucharest, Sector 2, 6 Dimitrie Pompeiu Blvd.

### **Building information**

| Building status     | Existing     |
|---------------------|--------------|
| Parking ratio       | To be agreed |
| Total building area | 3 300 sq m   |

### **Commercial terms**

-40

| Office space*      | after login * |
|--------------------|---------------|
| Parking            | after login * |
| Service charge*    | after login * |
| Minimum lease term | after login * |
| Availability       | after login * |
|                    |               |

\* Asking terms for m<sup>2</sup>/month

Location

Goode



Available space

4000 sq m

Available office space



# officefinder.ro

### Typical floor plan



### Public transport

Metro: M2 Bus: 243, 343, 461 Tram: 16, 36



& +40 21 302 3400 More information